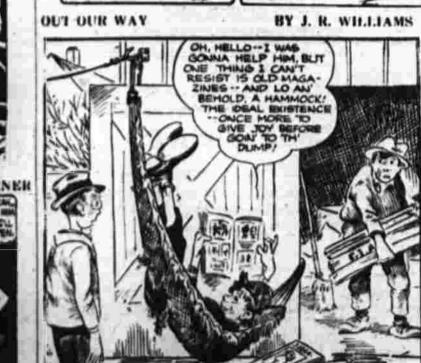

meet in the Guild room Thursday it noon. Luncheon will be served empty at one o'clock to members will meet tomorrow evening in the working on the rummage sale parish house, and all others if for the meeting in the thereby eliminating the refreshments after the refreshments after the meeting. Mrs. Clayton Mrs. Gordon Fogg beca committee.